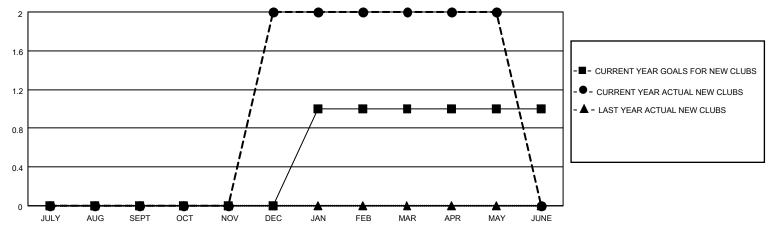

## LOCATION TURKEY District 118 T Results as of: 5/31/2021

| Clubs         |               |             |               | Members               |                        |                         |                                                    |  |
|---------------|---------------|-------------|---------------|-----------------------|------------------------|-------------------------|----------------------------------------------------|--|
|               | RESULTS FOR   | R 2020-2021 |               | RESULTS FOR 2020-2021 |                        |                         |                                                    |  |
| QUARTER       | NEW CLUB GOAL | NEW CLUBS   | DROPPED CLUBS | QUARTER MEMI          | BER GROWTH NET<br>GOAL | MEMBER GROWTH<br>ACTUAL | DROPPED<br>MEMBERS ACTUAL<br>(including transfers) |  |
| JULY/AUG/SEPT | 0             | 0           | 1             | JULY/AUG/SEPT         | 0                      | 10                      | 101                                                |  |
| OCT/NOV/DEC   | 0             | 2           | 0             | OCT/NOV/DEC           | 5                      | 83                      | 12                                                 |  |
| JAN/FEB/MAR   | 1             | 0           | 0             | JAN/FEB/MAR           | 7                      | 12                      | 5                                                  |  |
| APR/MAY/JUNE  | 0             | 0           | 0             | APR/MAY/JUNE          | 3                      | 11                      | 7                                                  |  |

## GOALS AND ACTUAL NEW CLUBS CUMULATIVE