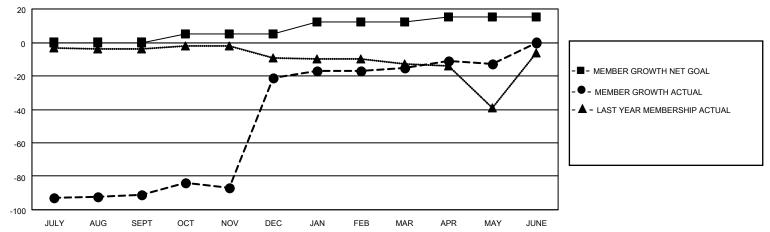

## LOCATION TURKEY District 118 T Results as of: 5/31/2021

| Clubs         |               |             |               | Members               |                        |                         |                                                    |  |
|---------------|---------------|-------------|---------------|-----------------------|------------------------|-------------------------|----------------------------------------------------|--|
|               | RESULTS FOR   | R 2020-2021 |               | RESULTS FOR 2020-2021 |                        |                         |                                                    |  |
| QUARTER       | NEW CLUB GOAL | NEW CLUBS   | DROPPED CLUBS | QUARTER MEMI          | BER GROWTH NET<br>GOAL | MEMBER GROWTH<br>ACTUAL | DROPPED<br>MEMBERS ACTUAL<br>(including transfers) |  |
| JULY/AUG/SEPT | 0             | 0           | 1             | JULY/AUG/SEPT         | 0                      | 10                      | 101                                                |  |
| OCT/NOV/DEC   | 0             | 2           | 0             | OCT/NOV/DEC           | 5                      | 83                      | 12                                                 |  |
| JAN/FEB/MAR   | 1             | 0           | 0             | JAN/FEB/MAR           | 7                      | 12                      | 5                                                  |  |
| APR/MAY/JUNE  | 0             | 0           | 0             | APR/MAY/JUNE          | 3                      | 11                      | 7                                                  |  |

## GOALS AND ACTUAL MEMBERS CUMULATIVE

| DROPPED CLUBS: 1           |     | 16 CLUBS OF 32 ADDED 1 OR MORE | GENDER DISTRIBUTION        |              |     |
|----------------------------|-----|--------------------------------|----------------------------|--------------|-----|
|                            |     | NEW MEMBERS                    | MALE                       | 176 (28.76%) |     |
|                            |     |                                | FEMALE                     | 436 (71.24%) |     |
| DROPPED MEMBERS            |     |                                |                            |              |     |
| DECEASED                   | 2   | CLICK HERE FOR CUMULATIVE      | TOTAL FAMILY UNIT MEMBERS  |              | 124 |
| CLUB CANCELLED 0 OTHER 123 |     | MEMBERSHIP DATA                | FAMILY MEMBERS PAYING HALF |              | 00  |
|                            |     |                                |                            |              | 68  |
| TOTAL                      | 125 |                                | DOLO                       |              |     |